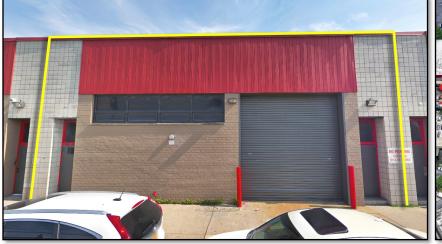

# CENTER OF NYC @ BQE-LIE MASPETH VACANT 5,000 SF ONE-STORY CLEAR SPAN 5 6 - 3 1 5 6 <sup>TH</sup> DRIVE MASPETH, NY 11378

### • FEATURES:

- DRIVE-IN OVERHEAD DOOR
- HEAVY POWER
- FLOOR DRAINS
- 600 SF OFFICE
- SHORT-TERM OR LONG-TERM LEASE
- EXCELLENT FOR FOOD DISTRIBUTION
  - PARTIALLY REFRIGERATED
  - 18' CEILINGS
- ACCESS:
  - LONG ISLAND EXPRESSWAY
  - BROOKLYN QUEENS EXPRESSWAY
  - MIDTOWN TUNNEL
  - 039 067 BUSES
- BLOCK / LOT:
  - 2585 / 2