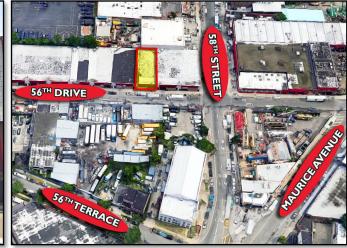

# CENTER OF NYC @ BQE-LIE MASPETH VACANT 5,000 SF ONE-STORY CLEAR SPAN 5 6 - 3 1 5 6 <sup>TH</sup> DRIVE MASPETH, NY 11378