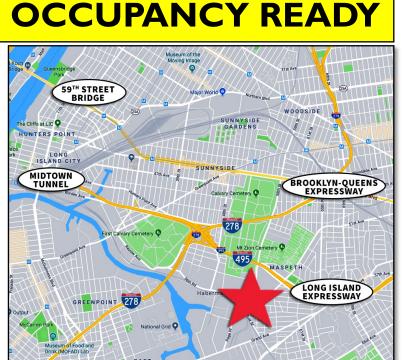

### • FEATURES:

- DRIVE-IN OVERHEAD DOOR
- HEAVY POWER
- FLOOR DRAINS
- 600 SF OFFICE
- SHORT-TERM OR LONG-TERM LEASE
- EXCELLENT FOR FOOD DISTRIBUTION
  - PARTIALLY REFRIGERATED
  - 18' CEILINGS
- ACCESS:
  - LONG ISLAND EXPRESSWAY
  - BROOKLYN QUEENS EXPRESSWAY
  - MIDTOWN TUNNEL
  - 039 067 BUSES
- BLOCK / LOT:
  - 2585 / 2